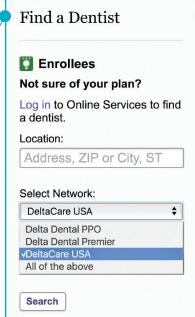

## How to search

- 1. Go to deltadentalins.com.
- 2. Look for the **Find a Dentist** tool on the right. Enter a location (address, ZIP code or city and state).
- 3. Select **DeltaCare USA** from the drop-down menu. For a more targeted search, you can enter the name of your dentist or dental office below.
- 4. Click Search.