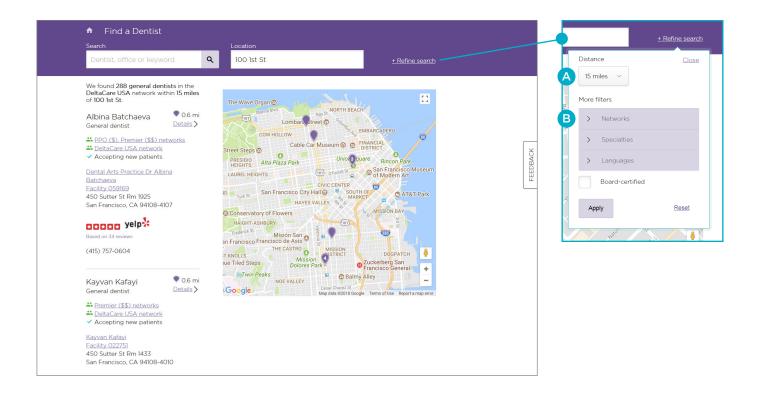

## How to refine your search results

- Change the radius of your search. By default the search will show dentists within 15 miles of a given location, but you can adjust this distance by clicking on "Refine search" and selecting any distance from "5 miles" to "60 miles" from the drop-down menu.
- Filter your results. Refine your search results by categories such as specialty and network.